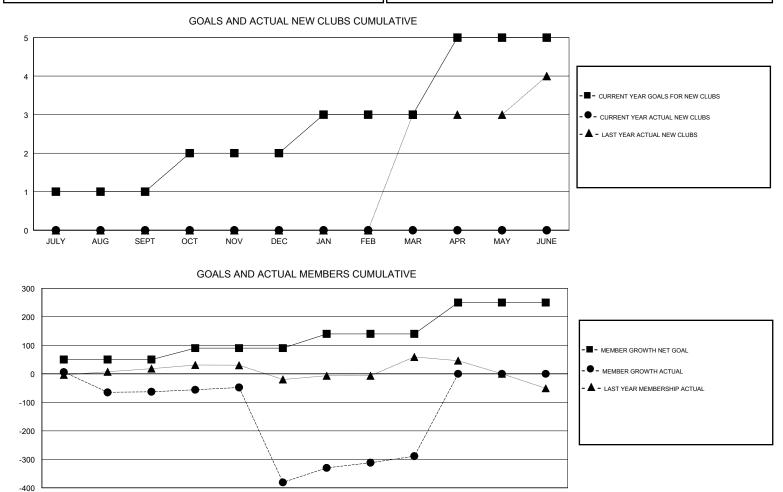

## BASSEY EDEM GMT:

| GMT: BASSEY EDEM LOCAT |               |             |               | LOCATION NIGERIA      |                           |                         | GMT CA                                             |
|------------------------|---------------|-------------|---------------|-----------------------|---------------------------|-------------------------|----------------------------------------------------|
|                        |               |             |               | Members               |                           |                         |                                                    |
|                        | RESULTS FOR   | R 2017-2018 |               | RESULTS FOR 2017-2018 |                           |                         |                                                    |
| QUARTER                | NEW CLUB GOAL | NEW CLUBS   | DROPPED CLUBS | QUARTER               | MEMBER GROWTH NET<br>GOAL | MEMBER GROWTH<br>ACTUAL | DROPPED<br>MEMBERS ACTUAL<br>(including transfers) |
| JULY/AUG/SEPT          | 1             | 0           | 4             | JULY/AUG/SEPT         | 50                        | 36                      | 85                                                 |
| OCT/NOV/DEC            | 1             | 0           | 14            | OCT/NOV/DEC           | 40                        | 88                      | 402                                                |
| JAN/FEB/MAR            | 1             | 0           | 1             | JAN/FEB/MAR           | 50                        | 175                     | 58                                                 |
| APR/MAY/JUNE           | 2             | 0           | 0             | APR/MAY/JUNE          | 110                       | 0                       | 0                                                  |